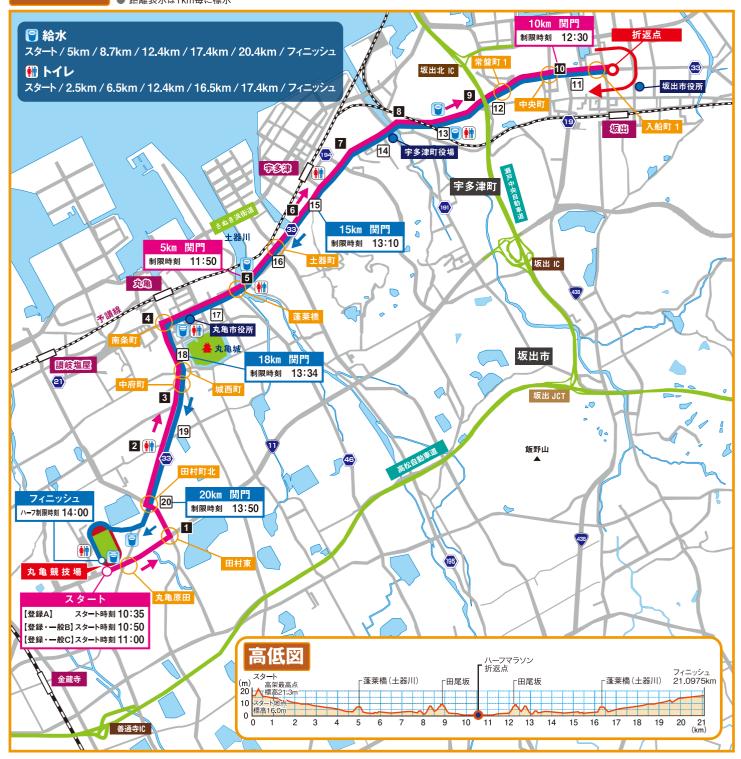

#### ┃コース

ハーフマラソン・・・・・ 香川県立丸亀競技場付属ハーフマラソンコース

(日本陸連/WA 公認コース)

3km・<del>小学生駅伝</del>・・・・Pikaraスタジアム(香川県立丸亀競技場)周辺コース

#### | 関門制限

各関門を制限時刻までに通過できないランナー、及び当該関門に到達していないランナー はレースを中止していただきます。

ハーフ ◇ 5km / 11:50 ◇10km / 12:30 ◇15km / 13:10 マラソン ◇18km / 13:34 ◇20km / 13:50 ◇フィニッシュ / 14:00

3km 〈フィニッシュ / 男子12:20 女子13:00