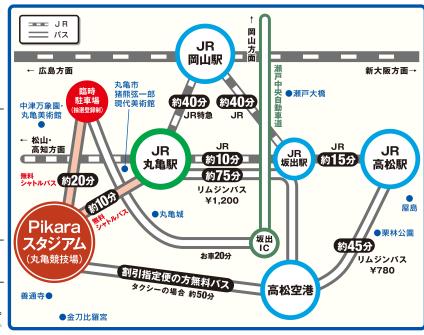

# 各地より 大会会場までの

往復特急列車普通車指定席 ご利用の場合

高知 出

松山

Ш

HA.

德

発

地

高知駅 ~ 丸亀駅

岡山駅 ~ 丸亀駅

9.700円 片道約2時間

4.600円 片道約40分

**7.740**円 **6,480**<sup>円</sup>

**徳島駅 ~ 丸亀駅 10,300**円 片道約1時間50分 **3.840**⊞

新大阪駅 ~ 丸亀駅 16,260円 片道約1時間40分 大 阪

松山駅 ~ 丸亀駅 11.920円 片道約2時間

15,600円 片道約1時間30分 広島駅 ~ 丸亀駅 広

いずれもJR予讃線 丸亀駅下車、シャトルバス(無料)またはコミュニティバス丸亀西線城西高校方面所要時間約13分。丸亀スタジアム下車徒歩約1分、タクシーご利用の場合約10分。 ※徳島からの料金は、高松経由で特急列車普通車指定席を利用した場合です。 ※新大阪・広島からの料金は、新幹線のぞみ号の普通車指定席を利用した場合です。 ※上記金額所要時間は目安ですので、詳細は最寄りのJR駅窓口にてお問い合わせください。

### 阪神方面(大阪・兵庫)よりご参加の場合

JRなんば駅 (OCAT) より丸亀駅まで高速バスがございます。 所要時間約4時間10分 片道4,400円 往復7,900円

なお、大阪駅JR高速バスターミナル・大阪(阪急梅田)三ノ宮バスターミナル 発もございます。

※チケット等の詳細は、各バス会社や旅行代理店でお問い合わせください。

#### **高速道路**

高松、岡山、大阪方面からは高松自動車道「坂出」イ ンターチェンジ、松山、高知方面からは高松自動車道 「善通寺」インターチェンジをご利用ください。

駐車券のない車は大会駐車場には駐車できません。

駐車券を希望される方は申込時に駐車券の項目を選択してください。 (希望者多数の場合、抽選)

大会当日は混雑が予想されますので公共交通機関やシャトルバスを ご利用ください。

#### 無料シャトルバス

大会当日、JR丸亀駅・臨時駐車場より 無料シャトルバスを運行いたします。

#### ツアーバス

大会当日、大阪・神戸・広島からJR&ツアーバス、 岡山・徳島・高知・松山から直行ツアーバスを運行いたします。

※香川丸亀国際ハーフマラソン大会のホームページからお申込みください

#### 交通のご案内

JR丸亀駅から ◎バ ス … 約10分直通シャトルバス(無料)

̄◎タクシー … 約10分(約1,500円程度)

『高松空港から』◎各ホテルまで無料バス送迎。※「航空・宿泊プラン及び宿泊プランのご案内」参照

自家用車利用 ◎競技場周辺の駐車場は抽選になります。当選者のみ利用できます。

『ツァーバス』◎会場直行のツアーバスを運行します(詳細は大会ホームページでご確認ください)。